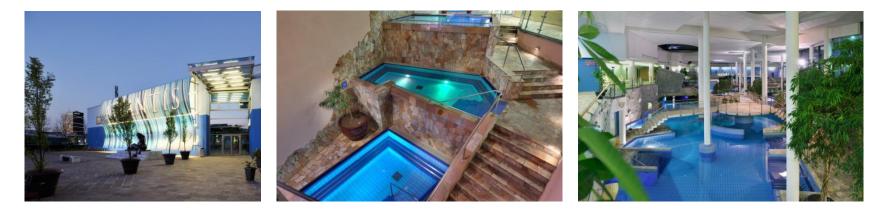

# **BTC CITY & ATLANTIS WATER PARK**

• BTC CITY: shopping area - 450 stores, restaurants, casino, bowling, carting, cinema

• Atlantis Water Park – indoor & outdoor pool area with saunas and wellness center