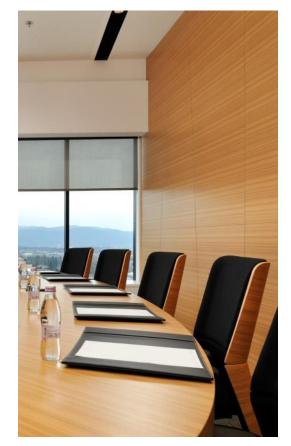

PLAZA BOARDROOM

### VENUES

| Venues       | Nr. of venues | Size m <sup>2</sup> | Classroo<br>m | Banquet | Cocktail | Block | Theater | U Shape |
|--------------|---------------|---------------------|---------------|---------|----------|-------|---------|---------|
| Small Venue  | 6             | 53                  | 26            | 25      | 50       | 22    | 50      | 22      |
| Medium Venue | 2             | 106                 | 50            | 60      | 100      | 50    | 100     | 45      |
| Big Venue    | 2             | 158                 | 100           | 100     | 200      | 80    | 150     | 80      |
| Foyer        | I             | 70                  | -             | -       | 70       | -     | -       | -       |
| Board Room   | I             | 25                  | -             | -       | -        | 14    | -       | -       |
| Sky Lounge   |               | 120                 | -             | -       | 200      | -     | 80      | -       |