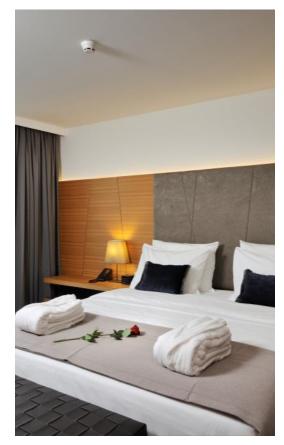

#### ROOMS

Choose from 236 rooms and suites:

- Guest Rooms
  - 192 modern, spacious, comfortable double rooms (28 m2) with spacious bathtub or tropical rain shower.
- Superior Rooms
  - 16 upper floor double rooms (28 m2) with amazing view over the city of Ljubljana.
- Junior Suites
  - 25 suites (40 m2) with separate living area for your ultimate comfort.
- One or Two Bedroom Suite
  - Two One Bedroom Suites (60 m2) and one Two Bedroom Suite (155 m2), spacious with separate living area for ultimate luxurious feeling.