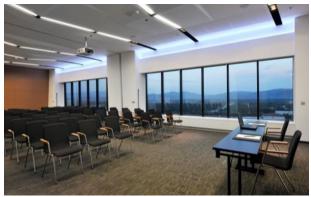

## **MEETINGS & EVENTS**

Meeting & Events venues

- Modern congress center on the 15th floor with daylight and amazing views over Ljubljana.
- 2 big halls, one on each side 150 m2
  - which can be divided into 3 break out rooms
    each 50 m2
  - or 1 medium 100 m2 and 1 small 50 m2 break out room
- Spectacular terrace on the 16th floor.

### VENUES

| Venues       | Nr. of venues | Size m <sup>2</sup> | Classroo<br>m | Banquet | Cocktail | Block | Theater | U Shape |
|--------------|---------------|---------------------|---------------|---------|----------|-------|---------|---------|
| Small Venue  | 6             | 53                  | 26            | 25      | 50       | 22    | 50      | 22      |
| Medium Venue | 2             | 106                 | 50            | 60      | 100      | 50    | 100     | 45      |
| Big Venue    | 2             | 158                 | 100           | 100     | 200      | 80    | 150     | 80      |
| Foyer        | I             | 70                  | -             | -       | 70       | -     | -       | -       |
| Board Room   | I             | 25                  | -             | -       | -        | 14    | -       | -       |
| Sky Lounge   |               | 120                 | -             | -       | 200      | -     | 80      | -       |

#### VENUES