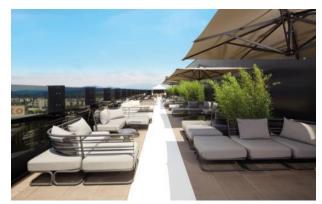

# HOTEL KEY FEATURES

- Location inside city ring, at Ljubljana business, shopping and entertainment district BTC City
- Parking garage and free parking possibilities around hotel
- Free entrance to Atlantis Water Park swimming pools and thermal temple and special discounts for massages, sauna and cosmetics treatments
- Fixed rate for taxi service (5€ per car to the city center, 25€ per car to Ljubljana airport)
- 236 rooms (Standard, Superior, Junior suites, One and Two bedroom suites)
- Modern congress center on the 15th floor with daylight and amazing views: 2 large divisible meeting halls (150 m2) and 1 boardroom
- Free use of hotel fitness, spectacular terrace on the 16th floor

## **MEETINGS & EVENTS**

Meeting & Events venues

- Modern congress center on the 15th floor with daylight and amazing views over Ljubljana.
- 2 big halls, one on each side 150 m2
  - which can be divided into 3 break out rooms
    each 50 m2
  - or 1 medium 100 m2 and 1 small 50 m2 break out room
- Spectacular terrace on the 16th floor.