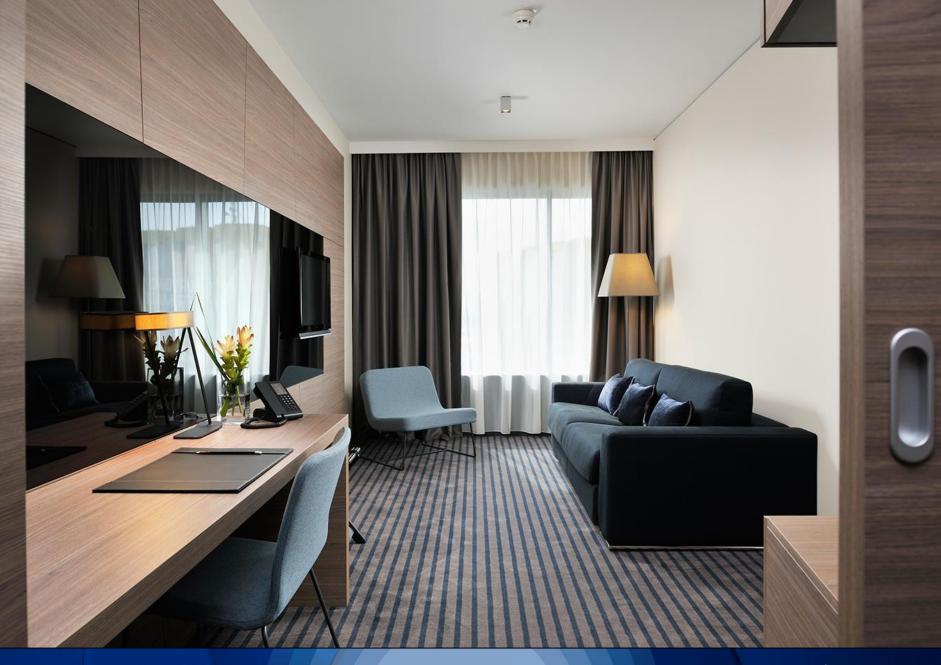

#### ROOMS

Choose from 236 rooms and suites:

- Guest Rooms
  - 192 modern, spacious, comfortable double rooms (28 m2) with spacious bathtub or tropical rain shower.
- Superior Rooms
  - 16 upper floor double rooms (28 m2) with amazing view over the city of Ljubljana.
- Junior Suites
  - 25 suites (40 m2) with separate living area for your ultimate comfort.
- One or Two Bedroom Suite
  - Two One Bedroom Suites (60 m2) and one Two Bedroom Suite (155 m2), spacious with separate living area for ultimate luxurious feeling.

TWO BEDROOM SUITE

JUNIOR SUITE