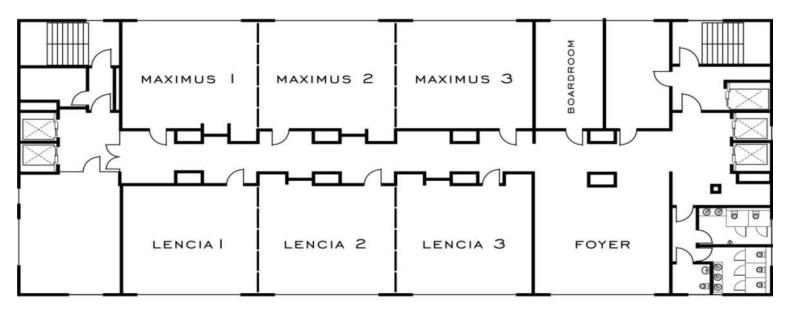

## **MEETINGS & EVENTS**

Meeting & Events venues

- Modern congress center on the 15th floor with daylight and amazing views over Ljubljana.
- 2 big halls, one on each side 150 m2
  - which can be divided into 3 break out rooms
    each 50 m2
  - or 1 medium 100 m2 and 1 small 50 m2 break out room
- Spectacular terrace on the 16th floor.

### VENUES

| Venues       | Nr. of venues | Size m <sup>2</sup> | Classroo<br>m | Banquet | Cocktail | Block | Theater | U Shape |
|--------------|---------------|---------------------|---------------|---------|----------|-------|---------|---------|
| Small Venue  | 6             | 53                  | 26            | 25      | 50       | 22    | 50      | 22      |
| Medium Venue | 2             | 106                 | 50            | 60      | 100      | 50    | 100     | 45      |
| Big Venue    | 2             | 158                 | 100           | 100     | 200      | 80    | 150     | 80      |
| Foyer        | I             | 70                  | -             | -       | 70       | -     | -       | -       |
| Board Room   | I             | 25                  | -             | -       | -        | 14    | -       | -       |
| Sky Lounge   |               | 120                 | -             | -       | 200      | -     | 80      | -       |

#### VENUES