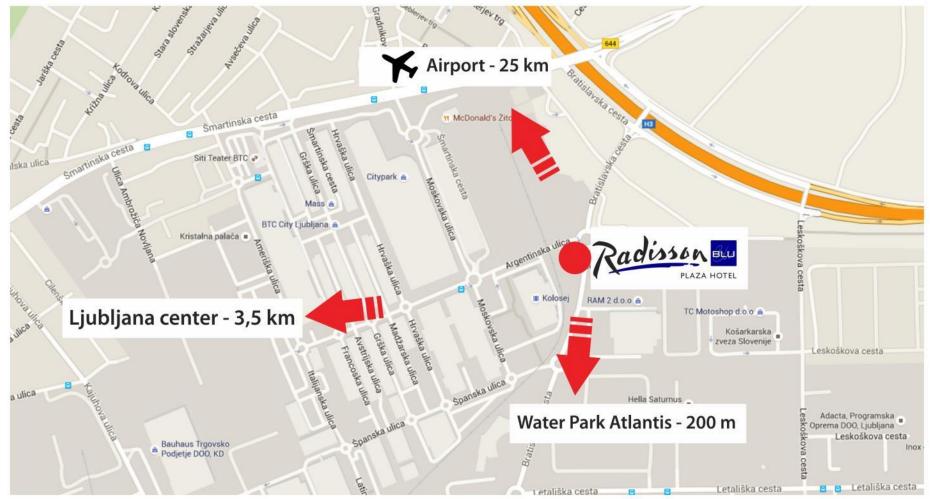

# HOTEL KEY FEATURES

- Location inside city ring, at Ljubljana business, shopping and entertainment district BTC City
- Parking garage and free parking possibilities around hotel
- Free entrance to Atlantis Water Park swimming pools and thermal temple and special discounts for massages, sauna and cosmetics treatments
- Fixed rate for taxi service (5€ per car to the city center, 25€ per car to Ljubljana airport)
- 236 rooms (Standard, Superior, Junior suites, One and Two bedroom suites)
- Modern congress center on the 15th floor with daylight and amazing views: 2 large divisible meeting halls (150 m2) and 1 boardroom
- Free use of hotel fitness, spectacular terrace on the 16th floor