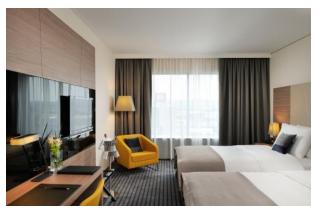

#### ROOMS

Choose from 236 rooms and suites:

- Guest Rooms
  - 192 modern, spacious, comfortable double rooms (28 m2) with spacious bathtub or tropical rain shower.
- Superior Rooms
  - 16 upper floor double rooms (28 m2) with amazing view over the city of Ljubljana.
- Junior Suites
  - 25 suites (40 m2) with separate living area for your ultimate comfort.
- One or Two Bedroom Suite
  - Two One Bedroom Suites (60 m2) and one Two Bedroom Suite (155 m2), spacious with separate living area for ultimate luxurious feeling.

TWO BEDROOM SUITE

JUNIOR SUITE