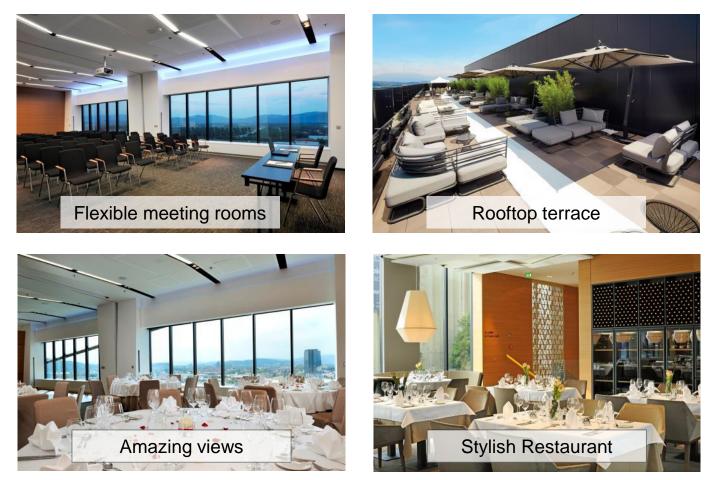

# HOTEL KEY FEATURES

- Location inside city ring, at Ljubljana business, shopping and entertainment district BTC City
- Parking garage and free parking possibilities around hotel
- Free entrance to Atlantis Water Park swimming pools and thermal temple and special discounts for massages, sauna and cosmetics treatments
- Fixed rate for taxi service (5€ per car to the city center, 25€ per car to Ljubljana airport)
- 236 rooms (Standard, Superior, Junior suites, One and Two bedroom suites)
- Modern congress center on the 15th floor with daylight and amazing views: 2 large divisible meeting halls (150 m2) and 1 boardroom
- Free use of hotel fitness, spectacular terrace on the 16th floor

## **MEETINGS & EVENTS**

Meeting & Events venues

- Modern congress center on the 15th floor with daylight and amazing views over Ljubljana.
- 2 big halls, one on each side 150 m2
  - which can be divided into 3 break out rooms
    each 50 m2
  - or 1 medium 100 m2 and 1 small 50 m2 break out room
- Spectacular terrace on the 16th floor.